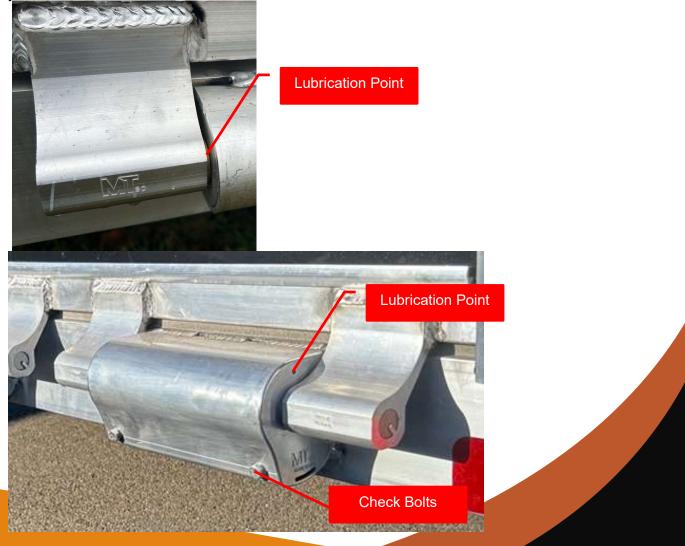

We suggest lubricating periodically to ensure the best performance possible. In very rare cases there may be a noise sound coming from your hinges. In this case lubricate and open and close the door a few times, until the noise disappears. For lubrication we suggest a lithium grease spray or high-quality lubrication oil. For lubrication, please refer below.

For the adjustable version. There are access holes in each side that allows you to lubricate the internals if needed. Also inspect missing or loose bolts. In the event of adjustment please visit your dealer. DO NOT REMOVE BOLTS!